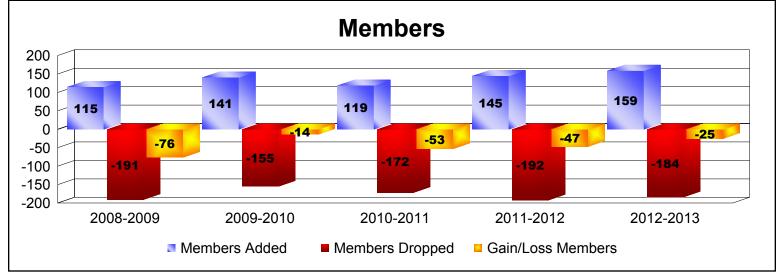

District A 12

As of June 2013 Cumulative

| Year      | New<br>Clubs | Dropped<br>Clubs | Gain/<br>Loss<br>Clubs | New<br>Members | Charter<br>Members | Reinstate<br>Members | Transfer<br>Members | Total<br>Member<br>Added | Total<br>Members<br>Dropped | Gain/<br>Loss<br>Members |
|-----------|--------------|------------------|------------------------|----------------|--------------------|----------------------|---------------------|--------------------------|-----------------------------|--------------------------|
| 2008-2009 | 0            | -2               | -2                     | 93             | 0                  | 10                   | 12                  | 115                      | -191                        | -76                      |
| 2009-2010 | 0            | 0                | 0                      | 120            | 0                  | 7                    | 14                  | 141                      | -155                        | -14                      |
| 2010-2011 | 0            | -1               | -1                     | 100            | 0                  | 13                   | 6                   | 119                      | -172                        | -53                      |
| 2011-2012 | 1            | -1               | 0                      | 91             | 21                 | 16                   | 17                  | 145                      | -192                        | -47                      |
| 2012-2013 | 0            | -1               | -1                     | 125            | 4                  | 12                   | 18                  | 159                      | -184                        | -25                      |
| Average   | 0            | -1               | -1                     | 106            | 5                  | 12                   | 13                  | 136                      | -179                        | -43                      |