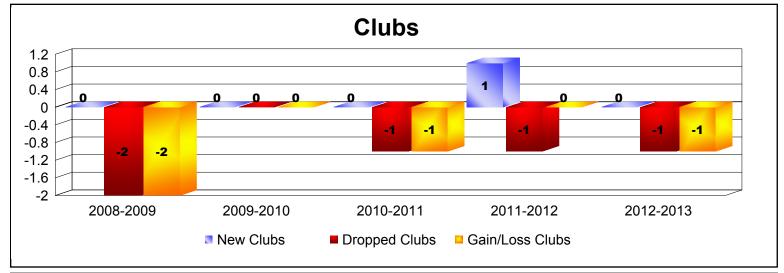

District A 12

As of June 2013 Cumulative

| Year      | New<br>Clubs | Dropped<br>Clubs | Gain/<br>Loss<br>Clubs | New<br>Members | Charter<br>Members | Reinstate<br>Members | Transfer<br>Members | Total<br>Member<br>Added | Total<br>Members<br>Dropped | Gain/<br>Loss<br>Members |
|-----------|--------------|------------------|------------------------|----------------|--------------------|----------------------|---------------------|--------------------------|-----------------------------|--------------------------|
| 2008-2009 | 0            | -2               | -2                     | 93             | 0                  | 10                   | 12                  | 115                      | -191                        | -76                      |
| 2009-2010 | 0            | 0                | 0                      | 120            | 0                  | 7                    | 14                  | 141                      | -155                        | -14                      |
| 2010-2011 | 0            | -1               | -1                     | 100            | 0                  | 13                   | 6                   | 119                      | -172                        | -53                      |
| 2011-2012 | 1            | -1               | 0                      | 91             | 21                 | 16                   | 17                  | 145                      | -192                        | -47                      |
| 2012-2013 | 0            | -1               | -1                     | 125            | 4                  | 12                   | 18                  | 159                      | -184                        | -25                      |
| Average   | 0            | -1               | -1                     | 106            | 5                  | 12                   | 13                  | 136                      | -179                        | -43                      |